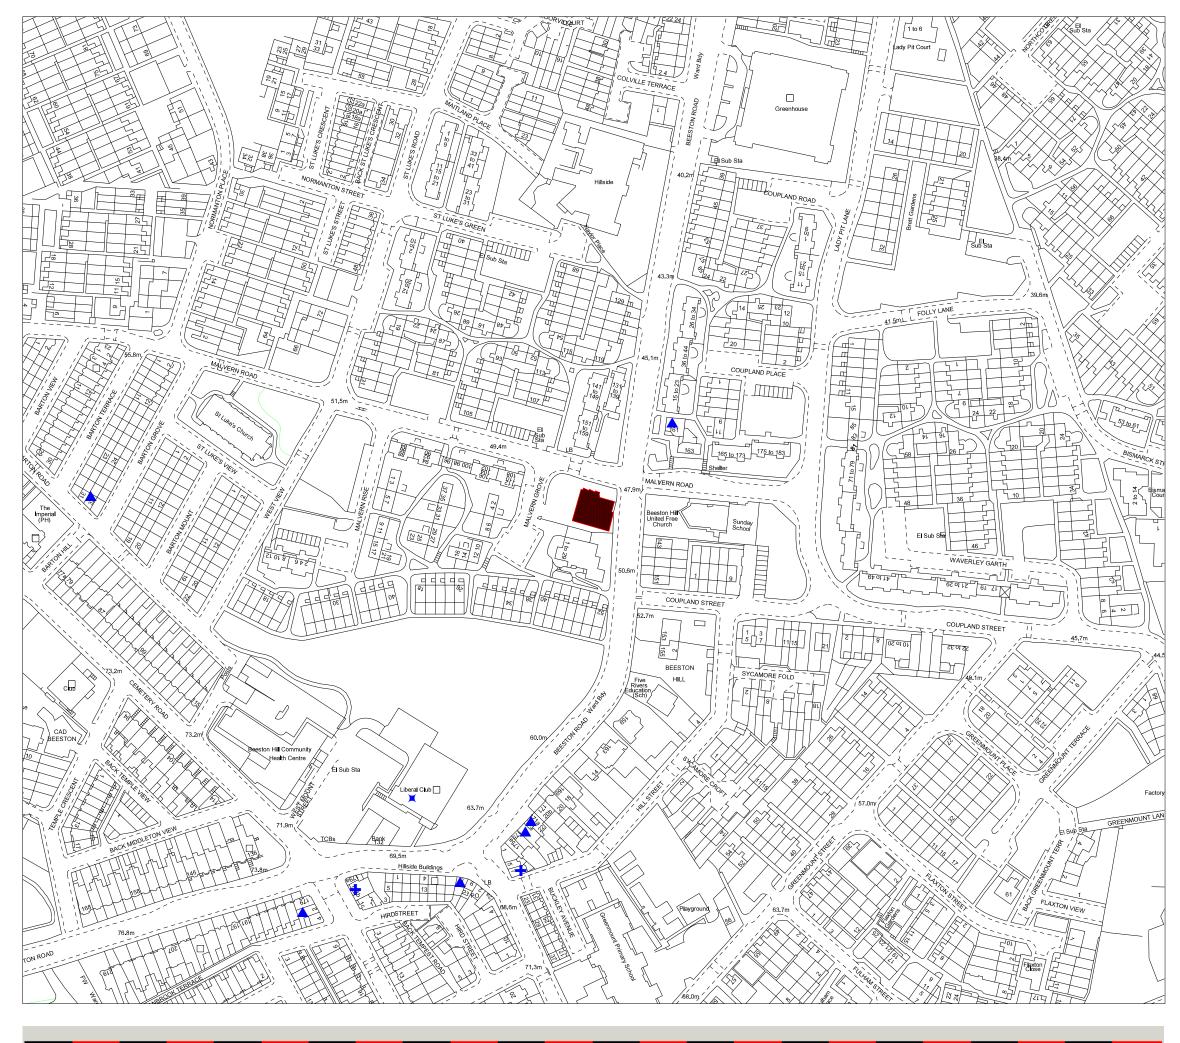

## Appendix C

| Кеу |                                           |  |  |  |
|-----|-------------------------------------------|--|--|--|
| -   | Non-Premises Licence / Terminated Licence |  |  |  |
| -   | Private Members Club                      |  |  |  |
| -   | Community Premises (With Alcohol)         |  |  |  |
| -   | Community Premises (Without Alcohol)      |  |  |  |
| -   | Entertainment Only                        |  |  |  |
| -   | Outdoor Space – High Capacity             |  |  |  |
| -   | Late Night Refreshment                    |  |  |  |
| -   | Off Licence                               |  |  |  |
| -   | On Licence (Primary Use)                  |  |  |  |
| -   | On Licence (Secondary Use)                |  |  |  |
|     |                                           |  |  |  |

This map is based upon the Ordinance Survey's digital data with the permission of the Ordinance Survey on behalf of the controller of Her Majesty's Stationary Office

 $\ensuremath{\mathbb{C}}$  Unauthorised reproduction infringes Crown Copyright and may lead to prosecution or civil proceedings

Leeds City Council O.S. Licence No 1000019567 © Crown Copyright all rights reserved

| Title:     | PREM/01173/004 - Nisa<br>Malvern          |
|------------|-------------------------------------------|
| Sub Title: | Beeston Road, Beeston,<br>Leeds, LS11 8ND |
| Date:      | 19 January 2012                           |
| Scale:     | 1:2000                                    |