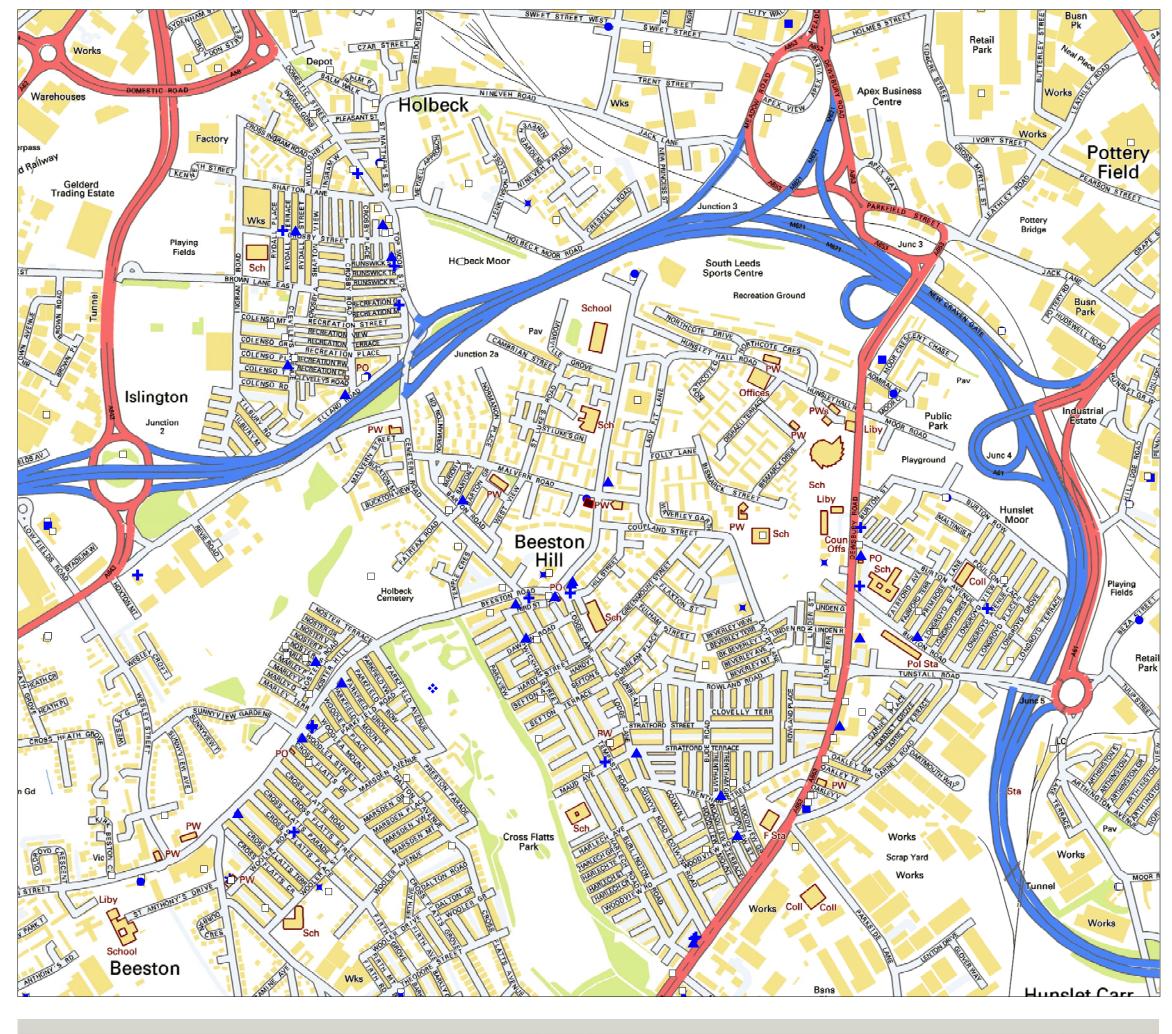

| Кеу |   |                                           |  |  |
|-----|---|-------------------------------------------|--|--|
|     | - | Non-Premises Licence / Terminated Licence |  |  |
| ×   | - | Private Members Club                      |  |  |
| *   | - | Community Premises (With Alcohol)         |  |  |
| *   | - | Community Premises (Without Alcohol)      |  |  |
| •   | - | Entertainment Only                        |  |  |
| *   | - | Outdoor Space – High Capacity             |  |  |
| +   | - | Late Night Refreshment                    |  |  |
|     | - | Off Licence                               |  |  |
| •   | - | On Licence (Primary Use)                  |  |  |
|     | - | On Licence (Secondary Use)                |  |  |

This map is based upon the Ordinance Survey's digital data with the permission of the Ordinance Survey on behalf of the controller of Her Majesty's Stationary Office

© Unauthorised reproduction infringes Crown Copyright and may lead to prosecution or civil proceedings

Leeds City Council O.S. Licence No 1000019567 © Crown Copyright all rights reserved

| Title:     | PREM/01173/004 - Nisa<br>Malvern          |
|------------|-------------------------------------------|
| Sub Title: | Beeston Road, Beeston,<br>Leeds, LS11 8ND |
| Date:      | 19 January 2012                           |
| Scale:     | 1:8000                                    |